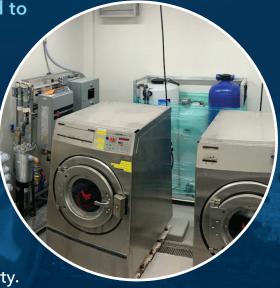

## **Open and Operate**

Oh yes! Open and Operate (OnO AR) is our skid-mounted, all-in-one recycle system designed to <u>operate in virtually all washing environments</u>.

ΤМ

This PURPLE PIPE technology is designed for recycling washing rinse water and can reduce water usage by up to 50%. This reuse water is used as hot or warm water in the initial and wash cycles as a Third Pipe option. For companies looking for an inexpensive option to meet sustainability goals, OnO gives an easy way to install and operate in an industrial, coin/self-service, or small hospitality property.