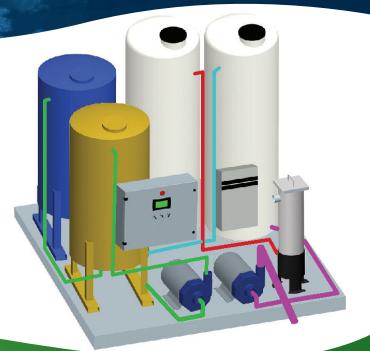

## **Open and Operate**

Oh yes! Open and Operate (OnO AR) is our skid-mounted, all-in-one recycle system designed to <u>operate in virtually all washing environments</u>.

ΤМ

This PURPLE PIPE technology is designed for recycling washing rinse water and can reduce water usage by up to 50%. This reuse water is used as hot or warm water in the initial and wash cycles as a Third Pipe option. For companies looking for an inexpensive option to meet sustainability goals, OnO gives an easy way to install and operate in an industrial, coin/self-service, or small hospitality property.

AquaRecyle's All-in-One OnO<sup>™</sup> Recycling System meets ESG and sustainability goals.

Call today for more info on Ono™ **1.866.272.9253** 

www.aquarecycle.com