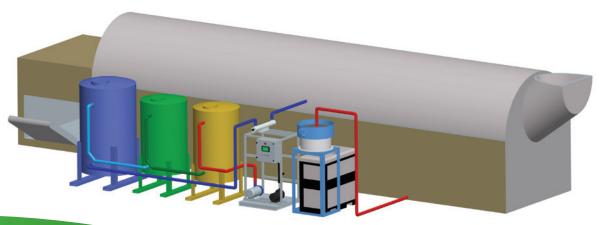

## TWR

- Our Patented AquaRecycle\* System is designed to maximize water and energy savings in Tunnel Washer operations while providing the finest recycled laundry wash water
- TWR stands for Tunnel Washer Recycler and the recycle system is compact and easy to install and operate
- Documented and Guaranteed Water and Energy savings at 70% reduction in water costs and 50% of energy costs
- Available in 6 convenient sizes XSMALL, SMALL, MEDIUM, LARGE, XLARGE and MAXIMUM
- Includes AquaSmart<sup>™</sup> 6.0, a high speed Secure Private Network providing 24/7 data and error detecting software to maximize performance

## SIMPLE OPERATION

- Laundry Wash Water from the washers is pumped to our Lint Vibration and Removal System for large solids removal
- Our process pump sends the filtered water through our Specially Formulated Media Tanks which removes remaining Suspended Solids, Oil and Grease, Chemical Soaps and Detergents, Dissolved Organics and other contaminants
- CAG Filter, UV and Ozone Disinfection System provides a Triple Assault on bacteria and virus before the recycled water is sent back to the hot and cold-water lines using a high speed Supply pump
- Recycled Water maintains 100% return of heat in the water back to washers to maximize energy savings