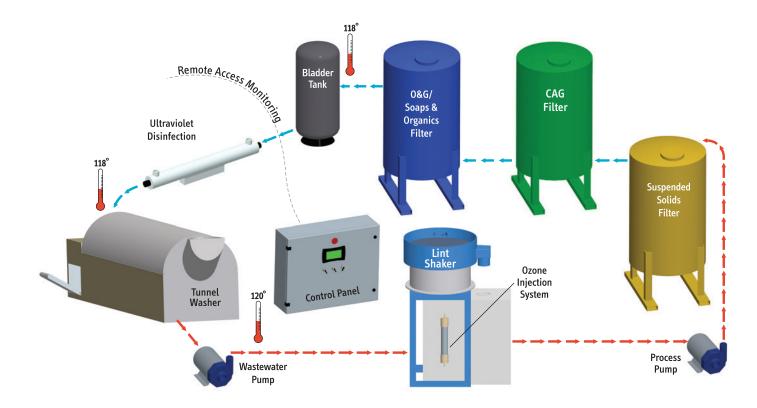

## SIMPLE OPERATION

- Laundry Wash Water from the washers is pumped to our Lint Vibration and Removal System for large solids removal
- Our process pump sends the filtered water through our Specially Formulated Media Tanks which removes remaining Suspended Solids, Oil and Grease, Chemical Soaps and Detergents, Dissolved Organics and other contaminants
- CAG Filter, UV and Ozone Disinfection System provides a Triple Assault on bacteria and virus before the recycled water is sent back to the hot and cold-water lines using a high speed Supply pump
- Recycled Water maintains 100% return of heat in the water back to washers to maximize energy savings