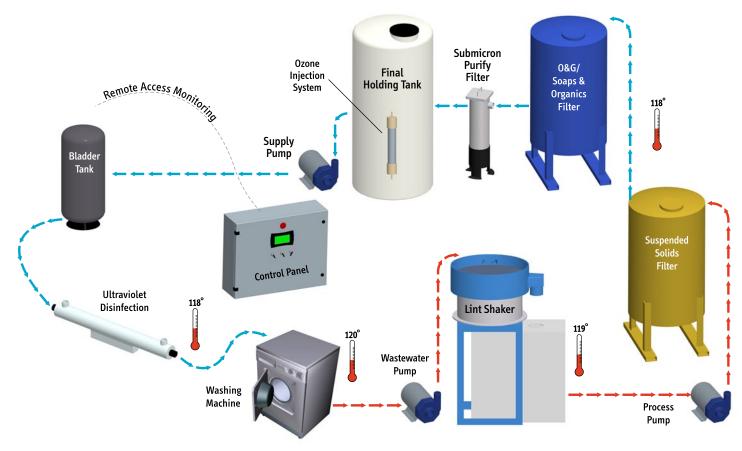

## SIMPLE OPERATION

- Laundry Wash Water from the washers is pumped to our Lint Vibration and Removal System for large solids removal
- Our process pump sends the filtered water through our Specially Formulated Media Tanks which removes remaining Suspended Solids, Oil and Grease, Chemical Soaps and Detergents, Dissolved Organics and other contaminants
- Recycled water then goes through a Submicron "Purify" Filter before going into the Final Holding Tank
- UV and Ozone Disinfection System provides a Dual Assault on bacteria and virus before the recycled water is sent back to the hot and cold-water lines using a high speed Supply pump
- Recycled Water maintains 100% return of heat in the water back to washers to maximize energy savings